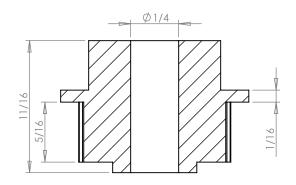

## **Part Description:**

.0800" Pitch (MXL) Timing Belt Pulleys For Belts up to 1/4" Wide

Dimensions are in inches Tolerances: Fractional <u>+</u> 0.015

PROPRIETARY AND CONFIDENTIAL:

THE INFORMATION CONTAINED IN THIS DRAWING IS THE SOLE PROPERTY OF PUTNAM PRECISION MOLDING. ANY REPRODUCTION IN PART OR AS A WHOLE WITHOUT THE WRITTEN PERMISSION OF PUTNAM PRECISION MOLDING IS PROHIBITED. INFORMATION IN THIS DRAWING IS PROVIDED FOR REFERENCE ONLY.