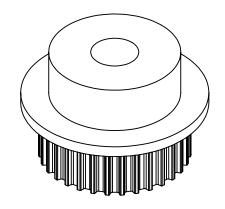

## **Part Description:**

.0800" Pitch (MXL) Timing Belt Pulleys For Belts up to 1/4" Wide

Dimensions are in inches Tolerances: Fractional <u>+</u> 0.015

PROPRIETARY AND CONFIDENTIAL:

THE INFORMATION CONTAINED IN THIS DRAWING IS THE SOLE PROPERTY OF PUTNAM PRECISION MOLDING. ANY REPRODUCTION IN PART OR AS A WHOLE WITHOUT THE WRITTEN PERMISSION OF PUTNAM PRECISION MOLDING IS PROHIBITED. INFORMATION IN THIS DRAWING IS PROVIDED FOR REFERENCE ONLY.