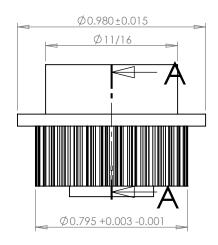

## **SECTION A-A**

## **Part Description:**

.0800" Pitch (MXL) Timing Belt Pulleys For Belts up to 1/4" Wide

Dimensions are in inches Tolerances: Fractional <u>+</u> 0.015

PROPRIETARY AND CONFIDENTIAL:

THE INFORMATION CONTAINED IN THIS DRAWING IS THE SOLE PROPERTY OF PUTNAM PRECISION MOLDING. ANY REPRODUCTION IN PART OR AS A WHOLE WITHOUT THE WRITTEN PERMISSION OF PUTNAM PRECISION MOLDING IS PROHIBITED. INFORMATION IN THIS DRAWING IS PROVIDED FOR REFERENCE ONLY.