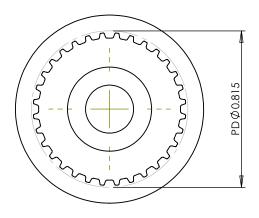

## **Part Description:**

.0800" Pitch (MXL) Timing Belt Pulleys For Belts up to 1/4" Wide

Dimensions are in inches Tolerances: Fractional <u>+</u> 0.015

PROPRIETARY AND CONFIDENTIAL:

THE INFORMATION CONTAINED IN THIS DRAWING IS THE SOLE PROPERTY OF PUTNAM PRECISION MOLDING. ANY REPRODUCTION IN PART OR AS A WHOLE WITHOUT THE WRITTEN PERMISSION OF PUTNAM PRECISION MOLDING IS PROHIBITED. INFORMATION IN THIS DRAWING IS PROVIDED FOR REFERENCE ONLY.